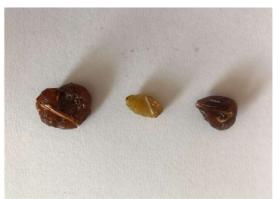

### 6. PHYSICAL PARAMETERS\*

| DADAMETED                                                                        | MINIMUM | MANTMIM   | UNIT      |
|----------------------------------------------------------------------------------|---------|-----------|-----------|
| PARAMETER                                                                        |         | MAXIMUM   |           |
| Stalks (4-10 mm)                                                                 | 0       | 1         | 12,5 kg   |
| Stalks (10 mm)                                                                   | 0       | 1         | 125 kg    |
| Embedded Stems                                                                   | 0       | 1         | 12,5 kg   |
| Free Stems                                                                       | 0       | 1         | 12,5 kg   |
| Stone (<2mm)                                                                     | 0       | 1         | 1 ton     |
| Stone (>2mm)                                                                     | 0       | 1         | 1 ton     |
| Damaged Berries                                                                  | 0       | 1,5       | 100 g     |
| Underdeveloped Berries (standard and jumbo size)                                 | 0       | 1         | 100 g     |
| Underdeveloped Berries (medium size)                                             | 0       | 1,5       | 100 g     |
| Underdeveloped Berries (small size)                                              | 0       | 2         | 100 g     |
| Underdeveloped Berries (small small size)                                        | 0       | 2,5       | 100 g     |
| Shrivelled                                                                       | 0       | 1         | 100 g     |
| Berries with seeds                                                               | 0       | 2 berries | 100 g     |
| Sugarized Berries Before May                                                     | 0       | 1         | 100 g     |
| Sugarized Berries After May                                                      | 0       | 2         | 100 g     |
| Moldy Berries                                                                    | 0       | 1,5       | 100 g     |
| Free Capstems                                                                    | 0       | 1         | 100 g     |
| Attached Capstems (standard and jumbo berry size)                                | 0       | 1 berries | 100 g     |
| Attached Capstems (medium berry size)                                            | 0       | 2 berries | 100 g     |
| Attacked Constants (amall bonn)                                                  | 0       | 3 berries | 100 g     |
| Attached Capstems (small small berry size)                                       | 0       | 4 berries | 100 g     |
| Not Dangerous Foreign<br>Material**                                              | 0       | 1         | 1 ton     |
| Dangerous Foreign Material***                                                    | 0       | 0         | 20 tonnes |
| Lump                                                                             | 0       | 5         | 12,5 kg   |
| *TS3411 is taken as reference for parameters not specified in the specification. |         |           |           |

#### \*TS3411 is taken as reference for parameters not specified in the specification.

- \*\* Not Dangerous Foreign Material: Sack rope, leaves, plant source material
- \*\*\* Dangerous Foreign Material: Glass, hard plastic, metal, wood etc.