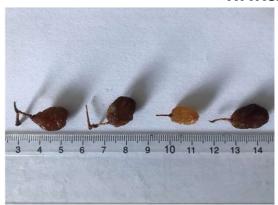

### 4. PRODUCT SIZE

| SIZE        | MINIMUM | MAXIMUM | TOLERANCE* |
|-------------|---------|---------|------------|
| JUMBO       | -       | 240     | +10        |
| STANDARD    | 241     | 300     | +-10       |
| MEDIUM      | 301     | 400     | +-10       |
| SMALL       | 401     | 550     | +-10       |
| SMALL SMALL | 551+    | -       | -10        |

Berry Size Uniformity: % 80 (Since the product is not round shape but sieved throug round sieves, there is always possibility of % 20 non-homogenity.

<sup>\*</sup> The product is sieved through round sieves with different sizes (8-8.5-9-9.5-10-11-12-13-14-15 mm) depending on the target berry size. Tolerance value is given because the product does not have a uniform size