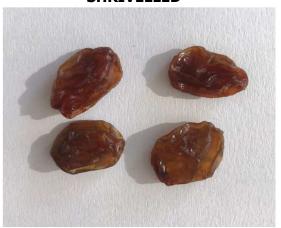

### 6. PHYSICAL PARAMETERS\*

| DADAMETED                                                                        | MINIMUM | MANTMIM   | UNIT      |
|----------------------------------------------------------------------------------|---------|-----------|-----------|
| PARAMETER                                                                        |         | MAXIMUM   |           |
| Stalks (4-10 mm)                                                                 | 0       | 1         | 12,5 kg   |
| Stalks (10 mm)                                                                   | 0       | 1         | 125 kg    |
| Embedded Stems                                                                   | 0       | 1         | 12,5 kg   |
| Free Stems                                                                       | 0       | 1         | 12,5 kg   |
| Stone (<2mm)                                                                     | 0       | 1         | 1 ton     |
| Stone (>2mm)                                                                     | 0       | 1         | 1 ton     |
| Damaged Berries                                                                  | 0       | 1,5       | 100 g     |
| Underdeveloped Berries (standard and jumbo size)                                 | 0       | 1         | 100 g     |
| Underdeveloped Berries (medium size)                                             | 0       | 1,5       | 100 g     |
| Underdeveloped Berries (small size)                                              | 0       | 2         | 100 g     |
| Underdeveloped Berries (small small size)                                        | 0       | 2,5       | 100 g     |
| Shrivelled                                                                       | 0       | 1         | 100 g     |
| Berries with seeds                                                               | 0       | 2 berries | 100 g     |
| Sugarized Berries Before May                                                     | 0       | 1         | 100 g     |
| Sugarized Berries After May                                                      | 0       | 2         | 100 g     |
| Moldy Berries                                                                    | 0       | 1,5       | 100 g     |
| Free Capstems                                                                    | 0       | 1         | 100 g     |
| Attached Capstems (standard and jumbo berry size)                                | 0       | 1 berries | 100 g     |
| Attached Capstems (medium berry size)                                            | 0       | 2 berries | 100 g     |
| Attacked Constants (amall bonn)                                                  | 0       | 3 berries | 100 g     |
| Attached Capstems (small small berry size)                                       | 0       | 4 berries | 100 g     |
| Not Dangerous Foreign<br>Material**                                              | 0       | 1         | 1 ton     |
| Dangerous Foreign Material***                                                    | 0       | 0         | 20 tonnes |
| Lump                                                                             | 0       | 5         | 12,5 kg   |
| *TS3411 is taken as reference for parameters not specified in the specification. |         |           |           |