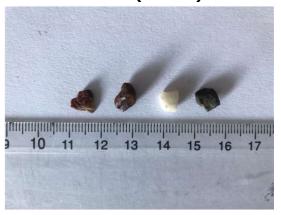

### 6. PHYSICAL PARAMETERS\*

| DADAMETED                                                                        | MINIMUM | MANTMIM   | UNIT      |
|----------------------------------------------------------------------------------|---------|-----------|-----------|
| PARAMETER                                                                        |         | MAXIMUM   |           |
| Stalks (4-10 mm)                                                                 | 0       | 1         | 12,5 kg   |
| Stalks (10 mm)                                                                   | 0       | 1         | 125 kg    |
| Embedded Stems                                                                   | 0       | 1         | 12,5 kg   |
| Free Stems                                                                       | 0       | 1         | 12,5 kg   |
| Stone (<2mm)                                                                     | 0       | 1         | 1 ton     |
| Stone (>2mm)                                                                     | 0       | 1         | 1 ton     |
| Damaged Berries                                                                  | 0       | 1,5       | 100 g     |
| Underdeveloped Berries (standard and jumbo size)                                 | 0       | 1         | 100 g     |
| Underdeveloped Berries (medium size)                                             | 0       | 1,5       | 100 g     |
| Underdeveloped Berries (small size)                                              | 0       | 2         | 100 g     |
| Underdeveloped Berries (small small size)                                        | 0       | 2,5       | 100 g     |
| Shrivelled                                                                       | 0       | 1         | 100 g     |
| Berries with seeds                                                               | 0       | 2 berries | 100 g     |
| Sugarized Berries Before May                                                     | 0       | 1         | 100 g     |
| Sugarized Berries After May                                                      | 0       | 2         | 100 g     |
| Moldy Berries                                                                    | 0       | 1,5       | 100 g     |
| Free Capstems                                                                    | 0       | 1         | 100 g     |
| Attached Capstems (standard and jumbo berry size)                                | 0       | 1 berries | 100 g     |
| Attached Capstems (medium berry size)                                            | 0       | 2 berries | 100 g     |
| Attacked Constants (amall bonn)                                                  | 0       | 3 berries | 100 g     |
| Attached Capstems (small small berry size)                                       | 0       | 4 berries | 100 g     |
| Not Dangerous Foreign<br>Material**                                              | 0       | 1         | 1 ton     |
| Dangerous Foreign Material***                                                    | 0       | 0         | 20 tonnes |
| Lump                                                                             | 0       | 5         | 12,5 kg   |
| *TS3411 is taken as reference for parameters not specified in the specification. |         |           |           |

#### \*TS3411 is taken as reference for parameters not specified in the specification.

- \*\* Not Dangerous Foreign Material: Sack rope, leaves, plant source material
- \*\*\* Dangerous Foreign Material: Glass, hard plastic, metal, wood etc.