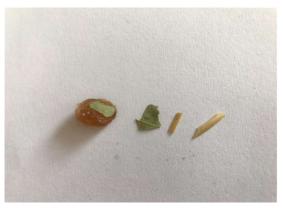

### 6. PHYSICAL PARAMETERS\*

| DADAMETED                                                                        | MINIMUM | MANTMIM   | UNIT      |
|----------------------------------------------------------------------------------|---------|-----------|-----------|
| PARAMETER                                                                        |         | MAXIMUM   |           |
| Stalks (4-10 mm)                                                                 | 0       | 1         | 12,5 kg   |
| Stalks (10 mm)                                                                   | 0       | 1         | 125 kg    |
| Embedded Stems                                                                   | 0       | 1         | 12,5 kg   |
| Free Stems                                                                       | 0       | 1         | 12,5 kg   |
| Stone (<2mm)                                                                     | 0       | 1         | 1 ton     |
| Stone (>2mm)                                                                     | 0       | 1         | 1 ton     |
| Damaged Berries                                                                  | 0       | 1,5       | 100 g     |
| Underdeveloped Berries (standard and jumbo size)                                 | 0       | 1         | 100 g     |
| Underdeveloped Berries (medium size)                                             | 0       | 1,5       | 100 g     |
| Underdeveloped Berries (small size)                                              | 0       | 2         | 100 g     |
| Underdeveloped Berries (small small size)                                        | 0       | 2,5       | 100 g     |
| Shrivelled                                                                       | 0       | 1         | 100 g     |
| Berries with seeds                                                               | 0       | 2 berries | 100 g     |
| Sugarized Berries Before May                                                     | 0       | 1         | 100 g     |
| Sugarized Berries After May                                                      | 0       | 2         | 100 g     |
| Moldy Berries                                                                    | 0       | 1,5       | 100 g     |
| Free Capstems                                                                    | 0       | 1         | 100 g     |
| Attached Capstems (standard and jumbo berry size)                                | 0       | 1 berries | 100 g     |
| Attached Capstems (medium berry size)                                            | 0       | 2 berries | 100 g     |
| Attacked Constants (amall bonn)                                                  | 0       | 3 berries | 100 g     |
| Attached Capstems (small small berry size)                                       | 0       | 4 berries | 100 g     |
| Not Dangerous Foreign<br>Material**                                              | 0       | 1         | 1 ton     |
| Dangerous Foreign Material***                                                    | 0       | 0         | 20 tonnes |
| Lump                                                                             | 0       | 5         | 12,5 kg   |
| *TS3411 is taken as reference for parameters not specified in the specification. |         |           |           |

#### \*TS3411 is taken as reference for parameters not specified in the specification.

- \*\* Not Dangerous Foreign Material: Sack rope, leaves, plant source material
- \*\*\* Dangerous Foreign Material: Glass, hard plastic, metal, wood etc.