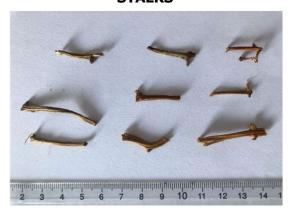

### 6. PHYSICAL PARAMETERS\*

| DADAMETED                                                                        | MINIMUM | MANTMIM   | UNIT      |
|----------------------------------------------------------------------------------|---------|-----------|-----------|
| PARAMETER                                                                        |         | MAXIMUM   |           |
| Stalks (4-10 mm)                                                                 | 0       | 1         | 12,5 kg   |
| Stalks (10 mm)                                                                   | 0       | 1         | 125 kg    |
| Embedded Stems                                                                   | 0       | 1         | 12,5 kg   |
| Free Stems                                                                       | 0       | 1         | 12,5 kg   |
| Stone (<2mm)                                                                     | 0       | 1         | 1 ton     |
| Stone (>2mm)                                                                     | 0       | 1         | 1 ton     |
| Damaged Berries                                                                  | 0       | 1,5       | 100 g     |
| Underdeveloped Berries (standard and jumbo size)                                 | 0       | 1         | 100 g     |
| Underdeveloped Berries (medium size)                                             | 0       | 1,5       | 100 g     |
| Underdeveloped Berries (small size)                                              | 0       | 2         | 100 g     |
| Underdeveloped Berries (small small size)                                        | 0       | 2,5       | 100 g     |
| Shrivelled                                                                       | 0       | 1         | 100 g     |
| Berries with seeds                                                               | 0       | 2 berries | 100 g     |
| Sugarized Berries Before May                                                     | 0       | 1         | 100 g     |
| Sugarized Berries After May                                                      | 0       | 2         | 100 g     |
| Moldy Berries                                                                    | 0       | 1,5       | 100 g     |
| Free Capstems                                                                    | 0       | 1         | 100 g     |
| Attached Capstems (standard and jumbo berry size)                                | 0       | 1 berries | 100 g     |
| Attached Capstems (medium berry size)                                            | 0       | 2 berries | 100 g     |
| Attacked Constants (amall bonn)                                                  | 0       | 3 berries | 100 g     |
| Attached Capstems (small small berry size)                                       | 0       | 4 berries | 100 g     |
| Not Dangerous Foreign<br>Material**                                              | 0       | 1         | 1 ton     |
| Dangerous Foreign Material***                                                    | 0       | 0         | 20 tonnes |
| Lump                                                                             | 0       | 5         | 12,5 kg   |
| *TS3411 is taken as reference for parameters not specified in the specification. |         |           |           |

#### \*TS3411 is taken as reference for parameters not specified in the specification.

- \*\* Not Dangerous Foreign Material: Sack rope, leaves, plant source material
- \*\*\* Dangerous Foreign Material: Glass, hard plastic, metal, wood etc.