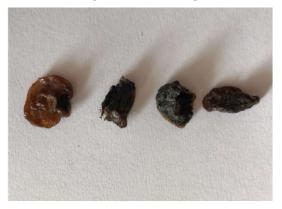

### 6. PHYSICAL PARAMETERS\*

| DADAMETED                                                                        | MINIMUM | MANTMIM   | UNIT      |
|----------------------------------------------------------------------------------|---------|-----------|-----------|
| PARAMETER                                                                        |         | MAXIMUM   |           |
| Stalks (4-10 mm)                                                                 | 0       | 1         | 12,5 kg   |
| Stalks (10 mm)                                                                   | 0       | 1         | 125 kg    |
| Embedded Stems                                                                   | 0       | 1         | 12,5 kg   |
| Free Stems                                                                       | 0       | 1         | 12,5 kg   |
| Stone (<2mm)                                                                     | 0       | 1         | 1 ton     |
| Stone (>2mm)                                                                     | 0       | 1         | 1 ton     |
| Damaged Berries                                                                  | 0       | 1,5       | 100 g     |
| Underdeveloped Berries (standard and jumbo size)                                 | 0       | 1         | 100 g     |
| Underdeveloped Berries (medium size)                                             | 0       | 1,5       | 100 g     |
| Underdeveloped Berries (small size)                                              | 0       | 2         | 100 g     |
| Underdeveloped Berries (small small size)                                        | 0       | 2,5       | 100 g     |
| Shrivelled                                                                       | 0       | 1         | 100 g     |
| Berries with seeds                                                               | 0       | 2 berries | 100 g     |
| Sugarized Berries Before May                                                     | 0       | 1         | 100 g     |
| Sugarized Berries After May                                                      | 0       | 2         | 100 g     |
| Moldy Berries                                                                    | 0       | 1,5       | 100 g     |
| Free Capstems                                                                    | 0       | 1         | 100 g     |
| Attached Capstems (standard and jumbo berry size)                                | 0       | 1 berries | 100 g     |
| Attached Capstems (medium berry size)                                            | 0       | 2 berries | 100 g     |
| Attacked Constants (amall bonn)                                                  | 0       | 3 berries | 100 g     |
| Attached Capstems (small small berry size)                                       | 0       | 4 berries | 100 g     |
| Not Dangerous Foreign<br>Material**                                              | 0       | 1         | 1 ton     |
| Dangerous Foreign Material***                                                    | 0       | 0         | 20 tonnes |
| Lump                                                                             | 0       | 5         | 12,5 kg   |
| *TS3411 is taken as reference for parameters not specified in the specification. |         |           |           |

#### \*TS3411 is taken as reference for parameters not specified in the specification.

- \*\* Not Dangerous Foreign Material: Sack rope, leaves, plant source material
- \*\*\* Dangerous Foreign Material: Glass, hard plastic, metal, wood etc.