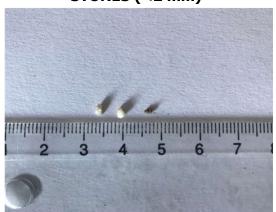

### 6. PHYSICAL PARAMETERS\*

| DADAMETED                                                                        | MINIMUM | MANTMIM   | UNIT      |
|----------------------------------------------------------------------------------|---------|-----------|-----------|
| PARAMETER                                                                        |         | MAXIMUM   |           |
| Stalks (4-10 mm)                                                                 | 0       | 1         | 12,5 kg   |
| Stalks (10 mm)                                                                   | 0       | 1         | 125 kg    |
| Embedded Stems                                                                   | 0       | 1         | 12,5 kg   |
| Free Stems                                                                       | 0       | 1         | 12,5 kg   |
| Stone (<2mm)                                                                     | 0       | 1         | 1 ton     |
| Stone (>2mm)                                                                     | 0       | 1         | 1 ton     |
| Damaged Berries                                                                  | 0       | 1,5       | 100 g     |
| Underdeveloped Berries (standard and jumbo size)                                 | 0       | 1         | 100 g     |
| Underdeveloped Berries (medium size)                                             | 0       | 1,5       | 100 g     |
| Underdeveloped Berries (small size)                                              | 0       | 2         | 100 g     |
| Underdeveloped Berries (small small size)                                        | 0       | 2,5       | 100 g     |
| Shrivelled                                                                       | 0       | 1         | 100 g     |
| Berries with seeds                                                               | 0       | 2 berries | 100 g     |
| Sugarized Berries Before May                                                     | 0       | 1         | 100 g     |
| Sugarized Berries After May                                                      | 0       | 2         | 100 g     |
| Moldy Berries                                                                    | 0       | 1,5       | 100 g     |
| Free Capstems                                                                    | 0       | 1         | 100 g     |
| Attached Capstems (standard and jumbo berry size)                                | 0       | 1 berries | 100 g     |
| Attached Capstems (medium berry size)                                            | 0       | 2 berries | 100 g     |
| Attacked Constants (amall bonn)                                                  | 0       | 3 berries | 100 g     |
| Attached Capstems (small small berry size)                                       | 0       | 4 berries | 100 g     |
| Not Dangerous Foreign<br>Material**                                              | 0       | 1         | 1 ton     |
| Dangerous Foreign Material***                                                    | 0       | 0         | 20 tonnes |
| Lump                                                                             | 0       | 5         | 12,5 kg   |
| *TS3411 is taken as reference for parameters not specified in the specification. |         |           |           |

#### \*TS3411 is taken as reference for parameters not specified in the specification.

- \*\* Not Dangerous Foreign Material: Sack rope, leaves, plant source material
- \*\*\* Dangerous Foreign Material: Glass, hard plastic, metal, wood etc.