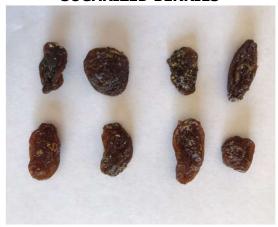

### 6. PHYSICAL PARAMETERS\*

| DADAMETED                                                                        | MINIMUM | MANTMIM   | UNIT      |
|----------------------------------------------------------------------------------|---------|-----------|-----------|
| PARAMETER                                                                        |         | MAXIMUM   |           |
| Stalks (4-10 mm)                                                                 | 0       | 1         | 12,5 kg   |
| Stalks (10 mm)                                                                   | 0       | 1         | 125 kg    |
| Embedded Stems                                                                   | 0       | 1         | 12,5 kg   |
| Free Stems                                                                       | 0       | 1         | 12,5 kg   |
| Stone (<2mm)                                                                     | 0       | 1         | 1 ton     |
| Stone (>2mm)                                                                     | 0       | 1         | 1 ton     |
| Damaged Berries                                                                  | 0       | 1,5       | 100 g     |
| Underdeveloped Berries (standard and jumbo size)                                 | 0       | 1         | 100 g     |
| Underdeveloped Berries (medium size)                                             | 0       | 1,5       | 100 g     |
| Underdeveloped Berries (small size)                                              | 0       | 2         | 100 g     |
| Underdeveloped Berries (small small size)                                        | 0       | 2,5       | 100 g     |
| Shrivelled                                                                       | 0       | 1         | 100 g     |
| Berries with seeds                                                               | 0       | 2 berries | 100 g     |
| Sugarized Berries Before May                                                     | 0       | 1         | 100 g     |
| Sugarized Berries After May                                                      | 0       | 2         | 100 g     |
| Moldy Berries                                                                    | 0       | 1,5       | 100 g     |
| Free Capstems                                                                    | 0       | 1         | 100 g     |
| Attached Capstems (standard and jumbo berry size)                                | 0       | 1 berries | 100 g     |
| Attached Capstems (medium berry size)                                            | 0       | 2 berries | 100 g     |
| Attacked Constants (amall bonn)                                                  | 0       | 3 berries | 100 g     |
| Attached Capstems (small small berry size)                                       | 0       | 4 berries | 100 g     |
| Not Dangerous Foreign<br>Material**                                              | 0       | 1         | 1 ton     |
| Dangerous Foreign Material***                                                    | 0       | 0         | 20 tonnes |
| Lump                                                                             | 0       | 5         | 12,5 kg   |
| *TS3411 is taken as reference for parameters not specified in the specification. |         |           |           |