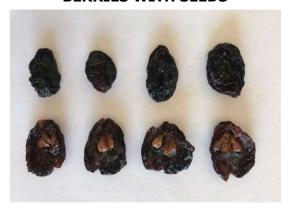

### 6. PHYSICAL PARAMETERS\*

| DADAMETED                                                                        | MINIMUM | MANTMIM   | UNIT      |
|----------------------------------------------------------------------------------|---------|-----------|-----------|
| PARAMETER                                                                        |         | MAXIMUM   |           |
| Stalks (4-10 mm)                                                                 | 0       | 1         | 12,5 kg   |
| Stalks (10 mm)                                                                   | 0       | 1         | 125 kg    |
| Embedded Stems                                                                   | 0       | 1         | 12,5 kg   |
| Free Stems                                                                       | 0       | 1         | 12,5 kg   |
| Stone (<2mm)                                                                     | 0       | 1         | 1 ton     |
| Stone (>2mm)                                                                     | 0       | 1         | 1 ton     |
| Damaged Berries                                                                  | 0       | 1,5       | 100 g     |
| Underdeveloped Berries (standard and jumbo size)                                 | 0       | 1         | 100 g     |
| Underdeveloped Berries (medium size)                                             | 0       | 1,5       | 100 g     |
| Underdeveloped Berries (small size)                                              | 0       | 2         | 100 g     |
| Underdeveloped Berries (small small size)                                        | 0       | 2,5       | 100 g     |
| Shrivelled                                                                       | 0       | 1         | 100 g     |
| Berries with seeds                                                               | 0       | 2 berries | 100 g     |
| Sugarized Berries Before May                                                     | 0       | 1         | 100 g     |
| Sugarized Berries After May                                                      | 0       | 2         | 100 g     |
| Moldy Berries                                                                    | 0       | 1,5       | 100 g     |
| Free Capstems                                                                    | 0       | 1         | 100 g     |
| Attached Capstems (standard and jumbo berry size)                                | 0       | 1 berries | 100 g     |
| Attached Capstems (medium berry size)                                            | 0       | 2 berries | 100 g     |
| Attacked Constants (amall bonn)                                                  | 0       | 3 berries | 100 g     |
| Attached Capstems (small small berry size)                                       | 0       | 4 berries | 100 g     |
| Not Dangerous Foreign<br>Material**                                              | 0       | 1         | 1 ton     |
| Dangerous Foreign Material***                                                    | 0       | 0         | 20 tonnes |
| Lump                                                                             | 0       | 5         | 12,5 kg   |
| *TS3411 is taken as reference for parameters not specified in the specification. |         |           |           |