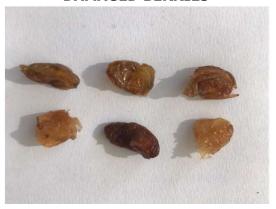

### 6. PHYSICAL PARAMETERS\*

| DADAMETED                                                                        | MINIMUM | MANTMIM   | UNIT      |
|----------------------------------------------------------------------------------|---------|-----------|-----------|
| PARAMETER                                                                        |         | MAXIMUM   |           |
| Stalks (4-10 mm)                                                                 | 0       | 1         | 12,5 kg   |
| Stalks (10 mm)                                                                   | 0       | 1         | 125 kg    |
| Embedded Stems                                                                   | 0       | 1         | 12,5 kg   |
| Free Stems                                                                       | 0       | 1         | 12,5 kg   |
| Stone (<2mm)                                                                     | 0       | 1         | 1 ton     |
| Stone (>2mm)                                                                     | 0       | 1         | 1 ton     |
| Damaged Berries                                                                  | 0       | 1,5       | 100 g     |
| Underdeveloped Berries (standard and jumbo size)                                 | 0       | 1         | 100 g     |
| Underdeveloped Berries (medium size)                                             | 0       | 1,5       | 100 g     |
| Underdeveloped Berries (small size)                                              | 0       | 2         | 100 g     |
| Underdeveloped Berries (small small size)                                        | 0       | 2,5       | 100 g     |
| Shrivelled                                                                       | 0       | 1         | 100 g     |
| Berries with seeds                                                               | 0       | 2 berries | 100 g     |
| Sugarized Berries Before May                                                     | 0       | 1         | 100 g     |
| Sugarized Berries After May                                                      | 0       | 2         | 100 g     |
| Moldy Berries                                                                    | 0       | 1,5       | 100 g     |
| Free Capstems                                                                    | 0       | 1         | 100 g     |
| Attached Capstems (standard and jumbo berry size)                                | 0       | 1 berries | 100 g     |
| Attached Capstems (medium berry size)                                            | 0       | 2 berries | 100 g     |
| Attacked Constants (amall bonn)                                                  | 0       | 3 berries | 100 g     |
| Attached Capstems (small small berry size)                                       | 0       | 4 berries | 100 g     |
| Not Dangerous Foreign<br>Material**                                              | 0       | 1         | 1 ton     |
| Dangerous Foreign Material***                                                    | 0       | 0         | 20 tonnes |
| Lump                                                                             | 0       | 5         | 12,5 kg   |
| *TS3411 is taken as reference for parameters not specified in the specification. |         |           |           |