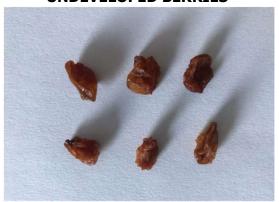

### 6. PHYSICAL PARAMETERS\*

| DADAMETED                                                                        | MINIMUM | MANTMIM   | UNIT      |
|----------------------------------------------------------------------------------|---------|-----------|-----------|
| PARAMETER                                                                        |         | MAXIMUM   |           |
| Stalks (4-10 mm)                                                                 | 0       | 1         | 12,5 kg   |
| Stalks (10 mm)                                                                   | 0       | 1         | 125 kg    |
| Embedded Stems                                                                   | 0       | 1         | 12,5 kg   |
| Free Stems                                                                       | 0       | 1         | 12,5 kg   |
| Stone (<2mm)                                                                     | 0       | 1         | 1 ton     |
| Stone (>2mm)                                                                     | 0       | 1         | 1 ton     |
| Damaged Berries                                                                  | 0       | 1,5       | 100 g     |
| Underdeveloped Berries (standard and jumbo size)                                 | 0       | 1         | 100 g     |
| Underdeveloped Berries (medium size)                                             | 0       | 1,5       | 100 g     |
| Underdeveloped Berries (small size)                                              | 0       | 2         | 100 g     |
| Underdeveloped Berries (small small size)                                        | 0       | 2,5       | 100 g     |
| Shrivelled                                                                       | 0       | 1         | 100 g     |
| Berries with seeds                                                               | 0       | 2 berries | 100 g     |
| Sugarized Berries Before May                                                     | 0       | 1         | 100 g     |
| Sugarized Berries After May                                                      | 0       | 2         | 100 g     |
| Moldy Berries                                                                    | 0       | 1,5       | 100 g     |
| Free Capstems                                                                    | 0       | 1         | 100 g     |
| Attached Capstems (standard and jumbo berry size)                                | 0       | 1 berries | 100 g     |
| Attached Capstems (medium berry size)                                            | 0       | 2 berries | 100 g     |
| Attacked Constants (amall bonn)                                                  | 0       | 3 berries | 100 g     |
| Attached Capstems (small small berry size)                                       | 0       | 4 berries | 100 g     |
| Not Dangerous Foreign<br>Material**                                              | 0       | 1         | 1 ton     |
| Dangerous Foreign Material***                                                    | 0       | 0         | 20 tonnes |
| Lump                                                                             | 0       | 5         | 12,5 kg   |
| *TS3411 is taken as reference for parameters not specified in the specification. |         |           |           |

#### \*TS3411 is taken as reference for parameters not specified in the specification.

- \*\* Not Dangerous Foreign Material: Sack rope, leaves, plant source material
- \*\*\* Dangerous Foreign Material: Glass, hard plastic, metal, wood etc.