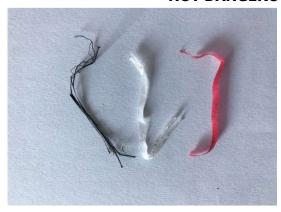

### 6. PHYSICAL PARAMETERS\*

| DADAMETED                                                                        | MINIMUM | MANTMIM   | UNIT      |
|----------------------------------------------------------------------------------|---------|-----------|-----------|
| PARAMETER                                                                        |         | MAXIMUM   |           |
| Stalks (4-10 mm)                                                                 | 0       | 1         | 12,5 kg   |
| Stalks (10 mm)                                                                   | 0       | 1         | 125 kg    |
| Embedded Stems                                                                   | 0       | 1         | 12,5 kg   |
| Free Stems                                                                       | 0       | 1         | 12,5 kg   |
| Stone (<2mm)                                                                     | 0       | 1         | 1 ton     |
| Stone (>2mm)                                                                     | 0       | 1         | 1 ton     |
| Damaged Berries                                                                  | 0       | 1,5       | 100 g     |
| Underdeveloped Berries (standard and jumbo size)                                 | 0       | 1         | 100 g     |
| Underdeveloped Berries (medium size)                                             | 0       | 1,5       | 100 g     |
| Underdeveloped Berries (small size)                                              | 0       | 2         | 100 g     |
| Underdeveloped Berries (small small size)                                        | 0       | 2,5       | 100 g     |
| Shrivelled                                                                       | 0       | 1         | 100 g     |
| Berries with seeds                                                               | 0       | 2 berries | 100 g     |
| Sugarized Berries Before May                                                     | 0       | 1         | 100 g     |
| Sugarized Berries After May                                                      | 0       | 2         | 100 g     |
| Moldy Berries                                                                    | 0       | 1,5       | 100 g     |
| Free Capstems                                                                    | 0       | 1         | 100 g     |
| Attached Capstems (standard and jumbo berry size)                                | 0       | 1 berries | 100 g     |
| Attached Capstems (medium berry size)                                            | 0       | 2 berries | 100 g     |
| Attacked Constants (amall bonn)                                                  | 0       | 3 berries | 100 g     |
| Attached Capstems (small small berry size)                                       | 0       | 4 berries | 100 g     |
| Not Dangerous Foreign<br>Material**                                              | 0       | 1         | 1 ton     |
| Dangerous Foreign Material***                                                    | 0       | 0         | 20 tonnes |
| Lump                                                                             | 0       | 5         | 12,5 kg   |
| *TS3411 is taken as reference for parameters not specified in the specification. |         |           |           |

#### \*TS3411 is taken as reference for parameters not specified in the specification.

- \*\* Not Dangerous Foreign Material: Sack rope, leaves, plant source material
- \*\*\* Dangerous Foreign Material: Glass, hard plastic, metal, wood etc.